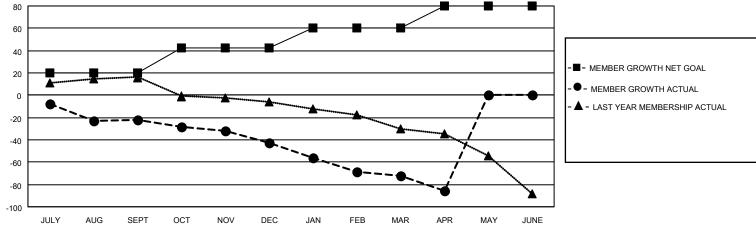

# GOALS AND ACTUAL MEMBERS CUMULATIVE

| DROPPED CLUBS: 3          |     | 12 CLUBS OF 58 ADDED 1 OR MORE | GENDER DISTRIBUTION        |              |     |
|---------------------------|-----|--------------------------------|----------------------------|--------------|-----|
|                           |     | NEW MEMBERS                    | MALE                       | 571 (61.53%) |     |
|                           |     | 1                              | FEMALE                     | 357 (38.47%) |     |
| DROPPED MEMBERS           |     |                                |                            |              |     |
| DECEASED                  | 25  | CLICK HERE FOR CUMULATIVE      | TOTAL FAMILY UNIT MEMBERS  |              | 229 |
| CLUB CANCELLED 8 OTHER 80 |     | MEMBERSHIP DATA                | FAMILY MEMBERS PAYING HALF |              | 117 |
|                           |     |                                |                            |              | 117 |
| TOTAL                     | 113 |                                |                            |              |     |